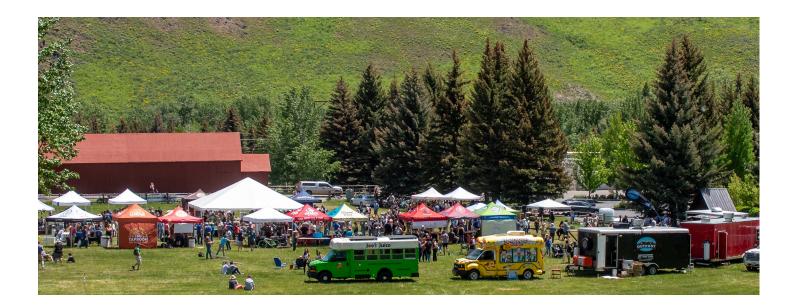

# The 2023 Sun Valley Rotary Brewfest SPONSORSHIP INFORMATION

The Sun Valley/Ketchum Rotary Club has been dedicated to creating community in the Wood River Valley for over 50 years. Over those years we have raised over \$1 million for international and local charities/programs, such as Blaine County Search and Rescue, the Community Holiday Baskets Project, the Wood River Rotary Scholarship Fund, and The Hunger Coalition to name just a few. The 2023 SV Rotary Brewfest will be held on the Sun Valley Festival Field on Saturday, June 17, 2023 from 12pm to 6pm. We anticipate over 1,500+ beer lovers from all over the Intermountain West, as the Brewfest is becoming a marquee event in our resort town! We have grown attendance from 500 participants in our first year to more than 1800 participants in 2019. However, we think our efforts would go even farther with a community partner like you! Our community partners not only get to contribute to building our community through a fun event, but you also benefit from the incredible exposure to a diverse audience! Last year we surveyed more than 700 participants and found:

#### WHERE: SUN VALLEY FESTIVAL FIELD

The festival will offer approximately 1800 guests the opportunity to sample and learn about more than 200 beers from more than 35 craft breweries. In addition to featuring the best of the West's craft breweries, guests will experience local cuisine, games, and a live DJ!

#### WHAT MAKES THE SUN VALLEY BREWFEST BETTER?

**MORE BREWERIES:** We have more breweries who participate in our festival compared to competitive festivals.

**THE BEST VENUE:** We aren't your mama's beer fest! Not only does the altitude make the beer taste better, but we've got the best venue complete with killer views! You can't beat it!