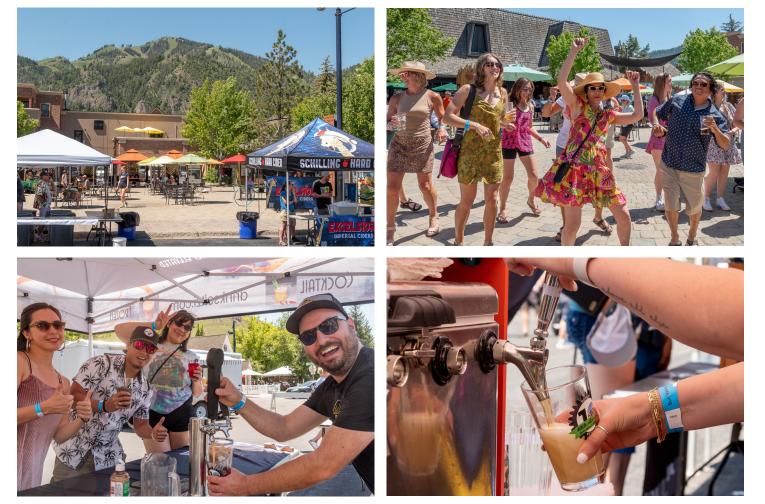

# 2025 Sun Valley Rotary Brewfest SPONSORSHIP INFORMATION

he Sun Valley/Ketchum Rotary Club has been dedicated to creating community in the Wood River Valley for over 50 years. Over those years, we have raised over \$1 million for international and local charities/programs, such as Blaine County Search and Rescue, the Community Holiday Baskets Project, the Wood River Rotary Scholarship Fund, and The Hunger Coalition, to name just a few. The 2025 SV Rotary Brewfest is our 11th anniversary and will be held at the Ketchum Town Square on Saturday, June 21, 2025 from 12pm to 5pm. We anticipate over 1,500+ enthusiasts from all over the Intermountain West, as the Brewfest is becoming a marquee event in our resort town! We have grown attendance from 500 participants in our first year to more than 1800 participants in 2019. However, we think our efforts would go even further with a community partner like you! Our community partners not only get to contribute to building our community through a fun event, but you also benefit from the incredible exposure to a diverse audience! Last year we surveyed more than 700 participants and found:

#### WHERE: THE KETCHUM TOWN SQUARE

The festival will offer approximately 1800 guests the opportunity to sample and learn about more than 35 craft breweries, cideries, Idaho Wineries and RTD producers. In addition to featuring the best of the West's craft breweries, producers, guests will experience local cuisine, games and a live DJ!

#### WHAT MAKES THE SUN VALLEY BREWFEST BETTER?

**MORE PRODUCERS:** We have more breweries, cideries, wineries, and RTD producers who participate in our festival compared to competitive festivals.

**THE BEST VENUE:** We aren't your mama's beerfest! Not only does the altitude make everything taste better, but we've got the best venue complete with killer views! You can't beat it!